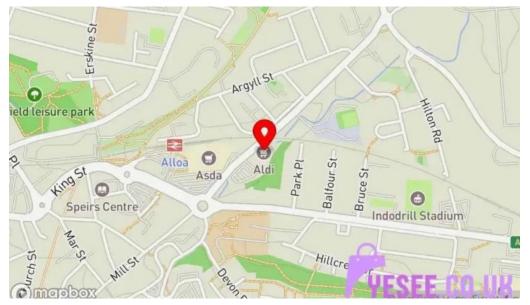

#### The address of our establishment is

Whins Rd, FK10 3SE Alloa, - United Kingdom (GB)

The contact line of this **Grocery store** is <u>+448000420800</u>
And if you want to send a WhatsApp, you can do so at<u>+448000420800</u>

## **Images**

Aldi street view 360deg

Aldi reviews

Aldi map

Aldi inside

Aldi grocery store

Aldi food

Aldi alloa