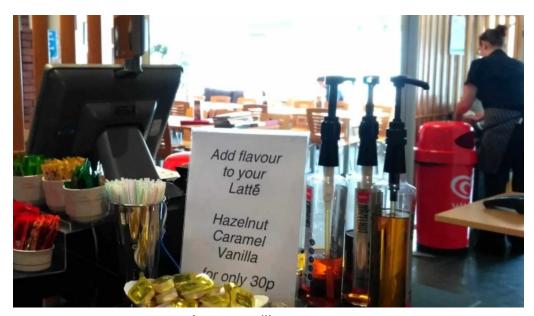

### **Dining and Food Options**

The café within Antartex Village serves up delicious meals, snacks, and baked goods. Reviewers have praised the \*\*food\*\* quality and selection, especially noting items like homemade soup and freshly baked cakes. The café is an ideal spot to recharge after a long day of shopping.