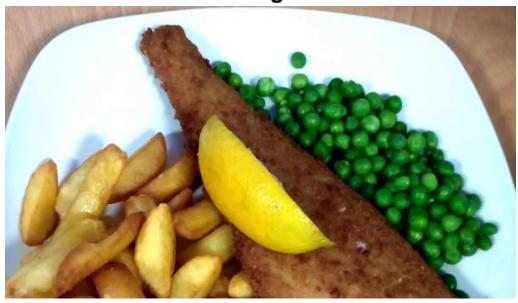

### **Dining and Food Options**

The café within Antartex Village serves up delicious meals, snacks, and baked goods. Reviewers have praised the \*\*food\*\* quality and selection, especially noting items like homemade soup and freshly baked cakes. The café is an ideal spot to recharge after a long day of shopping.