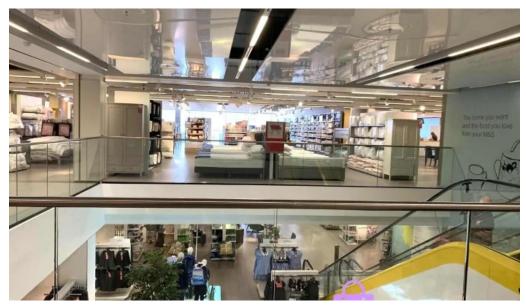

### **In-Store Experience**

The store is designed for \*\*accessibility\*\*, with a \*\*wheelchair-accessible entrance\*\* and a \*\*wheelchair-accessible car park\*\*. Its layout is

straightforward, making \*\*in-store shopping\*\* an enjoyable task. For those looking for quick shopping trips, the \*\*in-store pick-up\*\* option is exceptionally helpful.

### Conclusion

While some experiences highlight areas for improvement, notably in stock availability and café service, Marks and Spencer in Aberdeen remains a practical choice for shoppers seeking quality clothing and food. Whether you're planning a \*\*quick visit\*\* or a leisurely afternoon of \*\*in-store shopping\*\*, this supermarket has something to offer everyone.