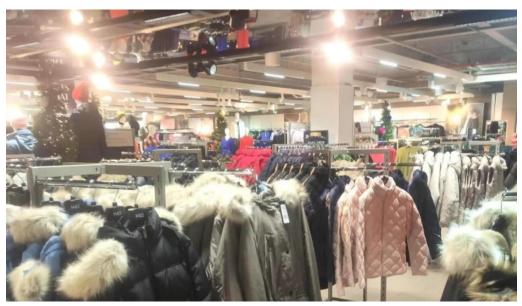

# **Payment Options**

Customers can utilize \*\*debit cards\*\*, \*\*NFC mobile payments\*\*, and even \*\*cash-only\*\* transactions, giving them flexibility according to their preferences. However, one drawback noted by patrons is the limited stock, which can affect the overall shopping experience.