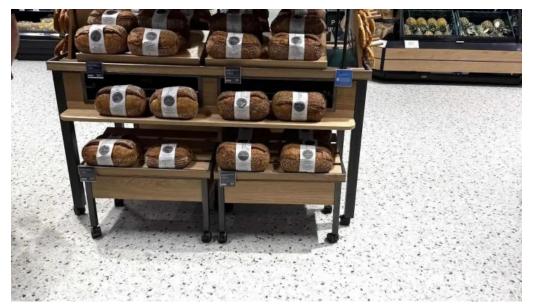

# Food Highlights

The food section is a standout feature, boasting \*\*great produce\*\* with an impressive selection of both ready meals and fresh ingredients. Shoppers rave about the quality of items like cheese and recommended products such as Maple Syrup. However, there have been concerns regarding hygiene, particularly with \*\*on-site services\*\* like the café.