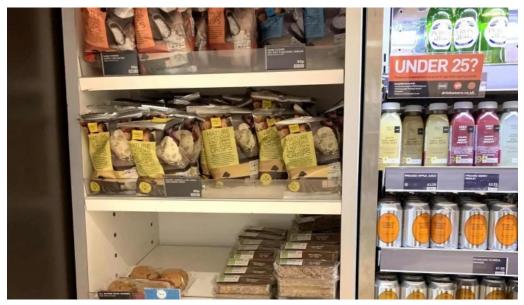

# Food Highlights

The food section is a standout feature, boasting \*\*great produce\*\* with an impressive selection of both ready meals and fresh ingredients. Shoppers rave about the quality of items like cheese and recommended products such as Maple Syrup. However, there have been concerns regarding hygiene, particularly with \*\*on-site services\*\* like the café.