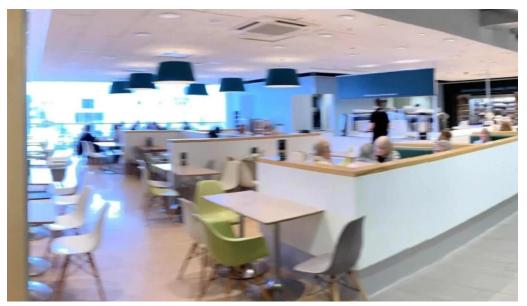

### Café and Dining Experience

The café on the second floor offers a bright and modern atmosphere where customers can unwind. Despite some inconsistency in service, many travelers have enjoyed a pleasant meal or coffee there. Feedback indicates that the café could improve its \*\*service options\*\*, especially during busy periods.