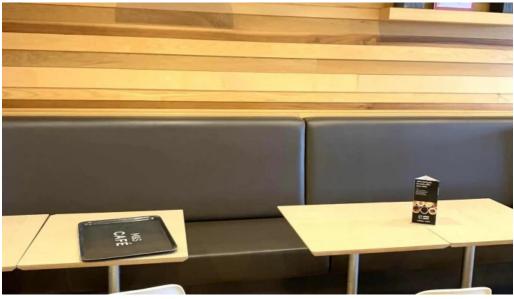

### Café and Dining Experience

The café on the second floor offers a bright and modern atmosphere where customers can unwind. Despite some inconsistency in service, many travelers have enjoyed a pleasant meal or coffee there. Feedback indicates that the café could improve its \*\*service options\*\*, especially during busy periods.