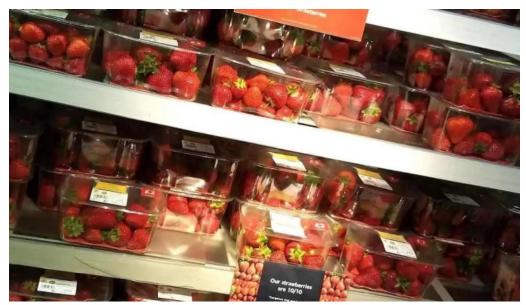

# Food Highlights

The food section is a standout feature, boasting \*\*great produce\*\* with an impressive selection of both ready meals and fresh ingredients. Shoppers rave about the quality of items like cheese and recommended products such as Maple Syrup. However, there have been concerns regarding hygiene, particularly with \*\*on-site services\*\* like the café.