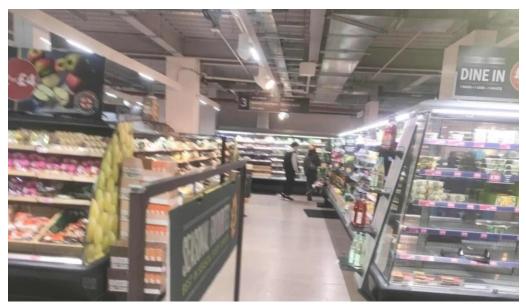

# Food Highlights

The food section is a standout feature, boasting \*\*great produce\*\* with an impressive selection of both ready meals and fresh ingredients. Shoppers rave about the quality of items like cheese and recommended products such as Maple Syrup. However, there have been concerns regarding hygiene, particularly with \*\*on-site services\*\* like the café.