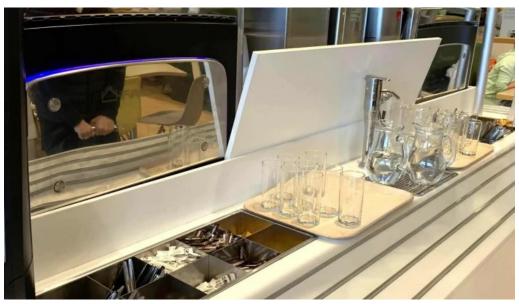

### Café and Dining Experience

The café on the second floor offers a bright and modern atmosphere where customers can unwind. Despite some inconsistency in service, many travelers have enjoyed a pleasant meal or coffee there. Feedback indicates that the café could improve its \*\*service options\*\*, especially during busy periods.