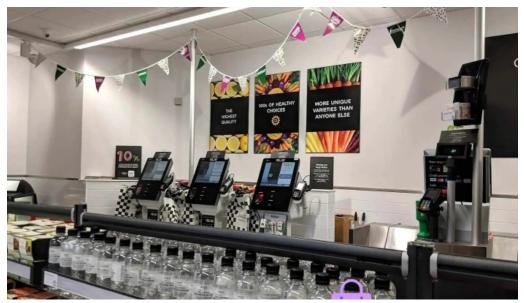

#### **Payment and Service Options**

Marks and Spencer accommodates various \*\*payments\*\* methods, including \*\*debit cards\*\* and \*\*NFC mobile payments\*\* at self-service tills, making transactions quick and efficient for those on-the-go. However, there may be limitations with \*\*cash only\*\* options that could inconvenience some customers.