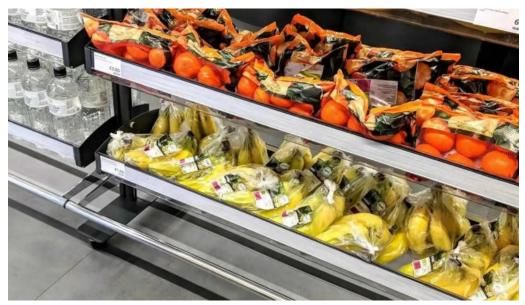

#### **Great Food Options**

The supermarket is well-stocked with \*\*great produce\*\*, including \*\*sandwiches\*\*, \*\*salads\*\*, and delicious \*\*baguettes\*\*. The availability of \*\*healthy options\*\* makes it easy for those spending time in the hospital to find something that suits their needs. Customers appreciate the ability to quickly grab tasty snacks or meals to lift their spirits during difficult times.