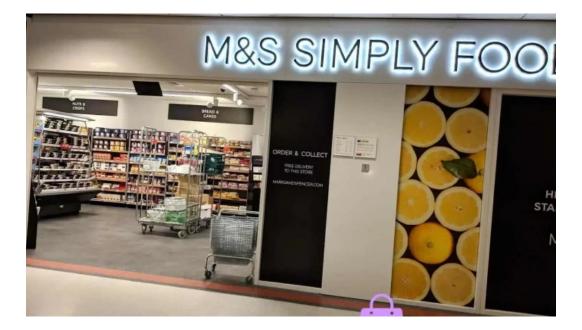

# Marks and Spencer Supermarket in Aberdeen: A Unique Shopping Experience

Located at the Aberdeen Royal Infirmary, the Marks and Spencer supermarket offers a convenient option for hospital visitors and staff. This store stands out for its \*\*LGBTQ+ friendly\*\* environment and a wide array of \*\*offerings\*\* that cater to diverse dietary needs.

#### **Great Food Options**

The supermarket is well-stocked with \*\*great produce\*\*, including \*\*sandwiches\*\*, \*\*salads\*\*, and delicious \*\*baguettes\*\*. The availability of \*\*healthy options\*\* makes it easy for those spending time in the hospital to find something that suits their needs. Customers appreciate the ability to quickly grab tasty snacks or meals to lift their spirits during difficult times.