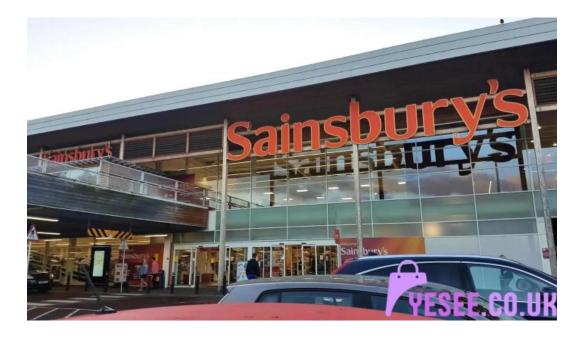

## Sainsbury's - Glasgow

Supermarket In Glasgow



| Published on: 19/05/25 | Hits: 31251  |
|------------------------|--------------|
| Comments: 0            | See comments |
| Votes: 2841            | Score: 4.2   |

https://www.yesee.co.uk/supermarket/glasgow/sainsbury-s-glasgow\_306192.php



# Supermarket In Glasgow

# Sainsbury's - Glasgow

## **Exploring Sainsbury's Supermarket in Glasgow**

Sainsbury's supermarket in Glasgow is a fantastic destination for grocery shopping, offering a wide variety of products that cater to diverse customer needs. This article highlights the features that make Sainsbury's a preferred choice for many shoppers.

## **Accessibility and Amenities**

Sainsbury's provides a \*\*wheelchair-accessible entrance\*\* and \*\*wheelchair-accessible car park\*\*, ensuring that everyone can enjoy their

shopping experience. The ample \*\*free parking lot\*\* provides easy access for all customers, including families needing additional space. Moreover, with its spacious layout and wide aisles, navigating the store is comfortable for everyone. Additionally,