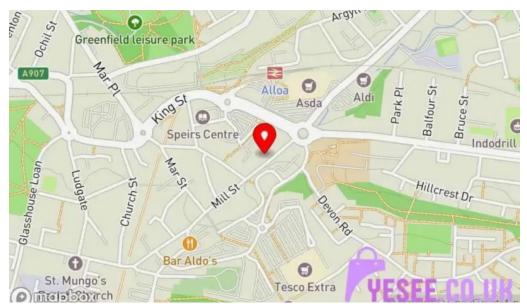

#### Our business is at

Maple Court, 41 Shillinghill, FK10 1JX Alloa, - United Kingdom (GB)

The phone of the respective **Thrift store** is <u>+441259721209</u>
And if you want to send a WhatsApp, you can do so at<u>+441259721209</u>

## **Images**

British red cross shop alloa street view 360deg

British red cross shop alloa map

British red cross shop alloa by owner

British red cross shop alloa alloa

British red cross shop alloa all