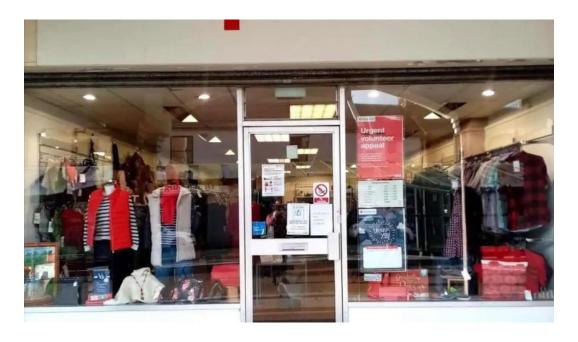

## **Exploring the British Red Cross Thrift Store in Alloa**

The \*\*British Red Cross shop\*\* in Alloa, also known as a \*\*thrift store\*\*, is a treasure trove for those looking for unique finds while supporting a good cause. This location not only offers an array of \*\*clothing\*\* but also serves as a community hub where kindness and service are the norms.

#### A Diverse Range of Clothing

This shop is well-known for its diverse selection of \*\*clothing\*\* and books, as many visitors have noted. The items are always in good condition, and the prices are reasonable, making it an ideal spot for those looking for quality second-hand items at affordable rates. A \*\*quick visit\*\* here could turn into a delightful treasure hunt.

## **Images**

British red cross shop alloa street view 360deg

British red cross shop alloa map

British red cross shop alloa by owner

British red cross shop alloa alloa

British red cross shop alloa all