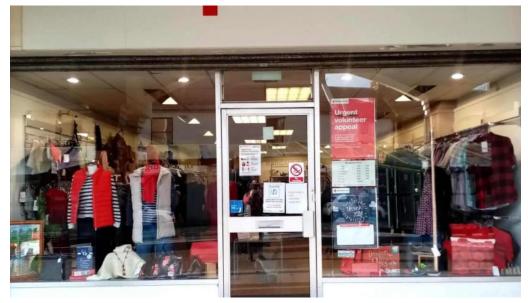

## **Exploring the British Red Cross Thrift Store in Alloa**

The \*\*British Red Cross shop\*\* in Alloa, also known as a \*\*thrift store\*\*, is a treasure trove for those looking for unique finds while supporting a good cause. This location not only offers an array of \*\*clothing\*\* but also serves as a community hub where kindness and service are the norms.

#### A Diverse Range of Clothing

This shop is well-known for its diverse selection of \*\*clothing\*\* and books, as many visitors have noted. The items are always in good condition, and the prices are reasonable, making it an ideal spot for those looking for quality second-hand items at affordable rates. A \*\*quick visit\*\* here could turn into a delightful treasure hunt.

## **Images**

British red cross shop alloa street view 360deg

British red cross shop alloa map

British red cross shop alloa by owner

British red cross shop alloa alloa

British red cross shop alloa all