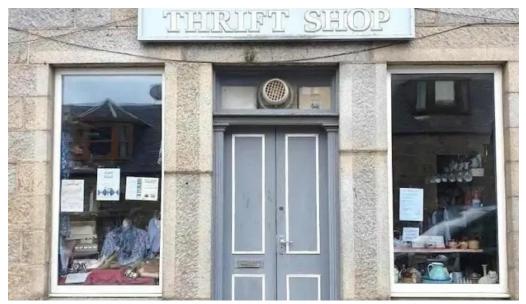

Thrift Store In Huntly

Thrift Shop - Huntly

### **Discovering the Thrift Store in Huntly**

If you're looking for a unique shopping experience, the \*\*Thrift Shop\*\* in Huntly is a must-visit. This hidden gem offers a variety of \*\*clothing\*\* options that can suit anyone's style without breaking the bank.