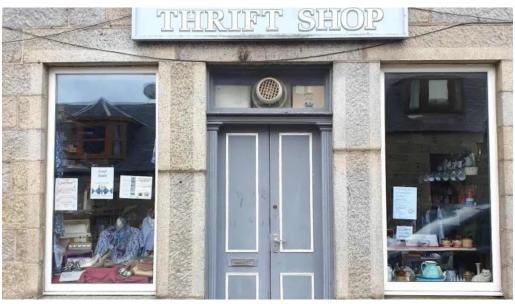

Thrift Store In Huntly

Thrift Shop - Huntly

### **Discovering the Thrift Store in Huntly**

If you're looking for a unique shopping experience, the \*\*Thrift Shop\*\* in Huntly is a must-visit. This hidden gem offers a variety of \*\*clothing\*\* options that can suit anyone's style without breaking the bank.