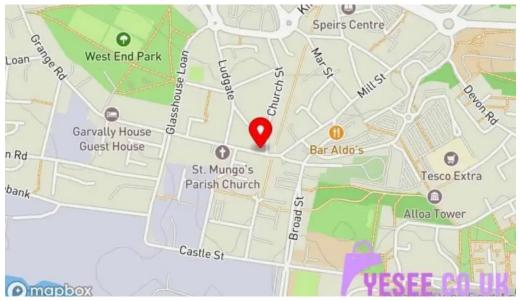

#### The business is situated at

#### Church St, Bedford PI, FK10 1LJ Alloa, - United Kingdom (GB)

The contact line of the respective **Tire shop** is <u>+441259216586</u> And if you want to send a WhatsApp, you can do so at<u>+441259216586</u>

#### Sms alloa Itd map

Sms alloa Itd inside

Sms alloa Itd by owner

Sms alloa Itd area

Sms alloa Itd alloa

Sms alloa Itd all