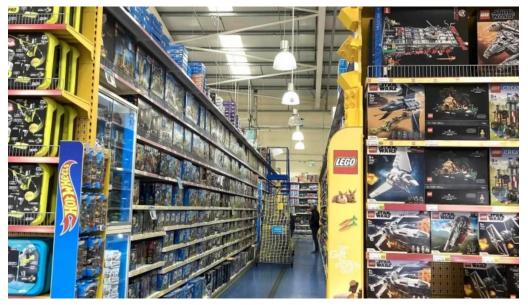

#### **Shopping Experience**

When you step inside, the vast selection of toys will amaze you. From Lego sets to bicycles, there is something for every age group. The store is well-organized, making **in-store shopping** a breeze. Customers appreciate the spacious aisles that allow for easy navigation, even during busy times.

#### **Unique Offers and Experiences**

Fans of toys, especially Lego, will find Smyths to be a paradise. The store often has rare models and discounts that can make your visit even more special. There have been instances where customers received free Lego packs, much to their delight.