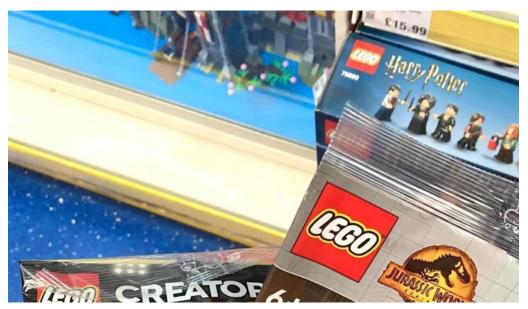

#### **Shopping Experience**

When you step inside, the vast selection of toys will amaze you. From Lego sets to bicycles, there is something for every age group. The store is well-organized, making **in-store shopping** a breeze. Customers appreciate the spacious aisles that allow for easy navigation, even during busy times.

#### **Unique Offers and Experiences**

Fans of toys, especially Lego, will find Smyths to be a paradise. The store often has rare models and discounts that can make your visit even more special. There have been instances where customers received free Lego packs, much to their delight.