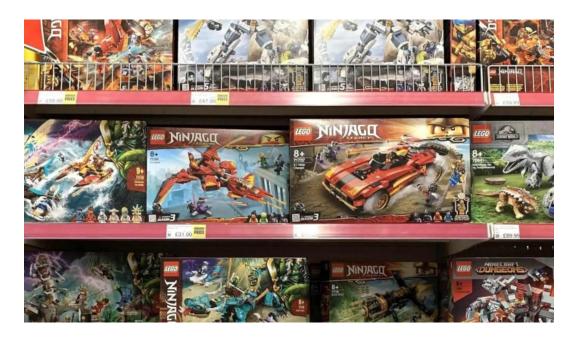

#### **Shopping Experience**

When you step inside, the vast selection of toys will amaze you. From Lego sets to bicycles, there is something for every age group. The store is well-organized, making **in-store shopping** a breeze. Customers appreciate the spacious aisles that allow for easy navigation, even during busy times.

#### **Unique Offers and Experiences**

Fans of toys, especially Lego, will find Smyths to be a paradise. The store often has rare models and discounts that can make your visit even more special. There have been instances where customers received free Lego packs, much to their delight.