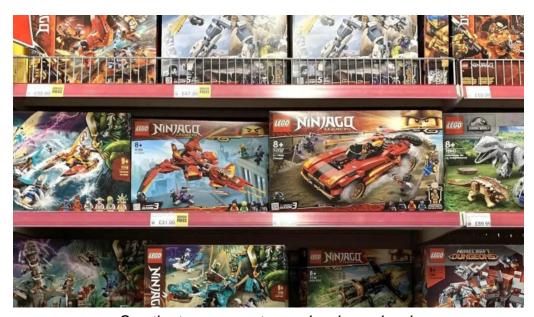

#### **Shopping Experience**

When you step inside, the vast selection of toys will amaze you. From Lego sets to bicycles, there is something for every age group. The store is well-organized, making **in-store shopping** a breeze. Customers appreciate the spacious aisles that allow for easy navigation, even during busy times.

#### **Unique Offers and Experiences**

Fans of toys, especially Lego, will find Smyths to be a paradise. The store often has rare models and discounts that can make your visit even more special. There have been instances where customers received free Lego packs, much to their delight.