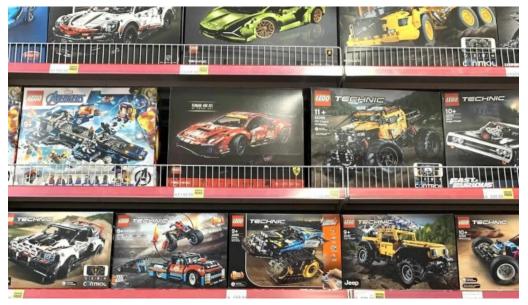

#### **Unique Offers and Experiences**

Fans of toys, especially Lego, will find Smyths to be a paradise. The store often has rare models and discounts that can make your visit even more special. There have been instances where customers received free Lego packs, much to their delight.