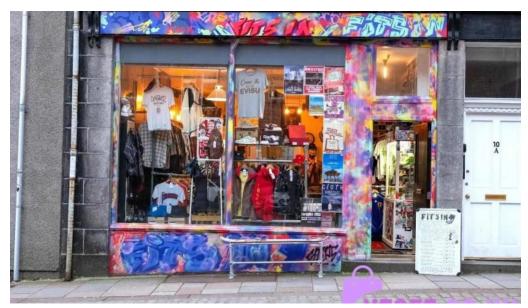

### Discover Fit'Sin: Your Go-To Vintage Clothing Store in Aberdeen

Fit'Sin is an exceptional vintage clothing store located in Aberdeen, where fashion lovers can find a mix of nostalgia and modern trends. With a mission to provide a \*\*LGBTQ+ friendly\*\* shopping experience, this store stands out not just for its unique inventory but also for its welcoming atmosphere.

#### **In-Store Shopping Experience**

Customers often remark on the store's inviting atmosphere, ideal for a \*\*quick visit\*\* or a longer exploration of the racks. The selection changes frequently, ensuring that there's always something new to discover. The decor complements the vintage vibe, creating a space where history and style collide.