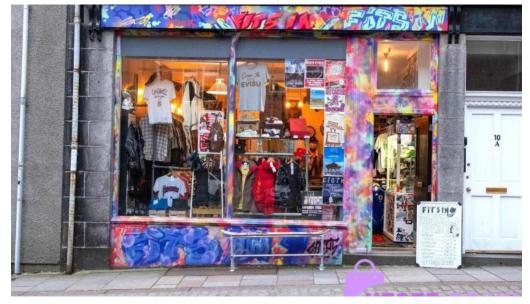

### Discover Fit'Sin: Your Go-To Vintage Clothing Store in Aberdeen

Fit'Sin is an exceptional vintage clothing store located in Aberdeen, where fashion lovers can find a mix of nostalgia and modern trends. With a mission to provide a \*\*LGBTQ+ friendly\*\* shopping experience, this store stands out not just for its unique inventory but also for its welcoming atmosphere.

#### **In-Store Shopping Experience**

Customers often remark on the store's inviting atmosphere, ideal for a \*\*quick visit\*\* or a longer exploration of the racks. The selection changes frequently, ensuring that there's always something new to discover. The decor complements the vintage vibe, creating a space where history and style collide.